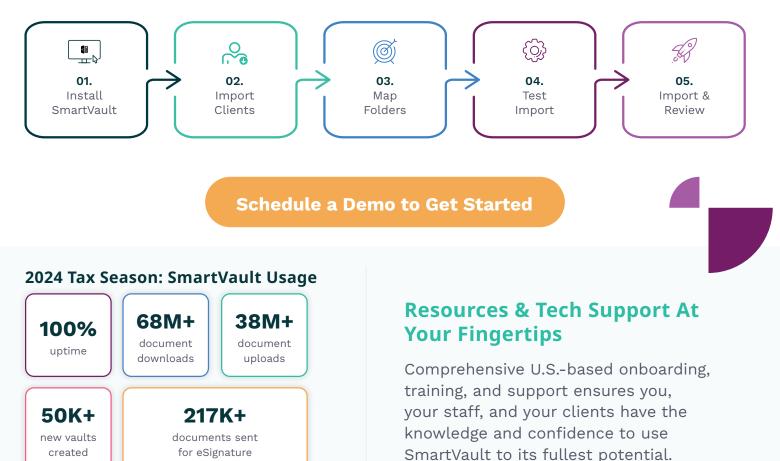

## **Migration Process Gets You Up & Running Fast**

Smart**Vault** 

Our data migration process is simple, efficient, and based on best practices from helping thousands of customers like you make the move. The process typically takes 4-6 weeks, and we offer a white-glove service to guide you through every step of the process.